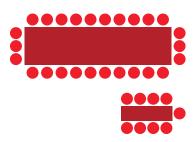

## LA ROTONDE

Room of 46m<sup>2</sup> - Maximum capacity by type of layout

COCKTAIL

45 places maximum

**MEETING ROOM** 

35 places maximum

**EQUIPMENTS** 

Frojector(HDMI/VGA)

## **ACROBATE**

Room of 60m<sup>2</sup> - Maximum capacity by type of layout