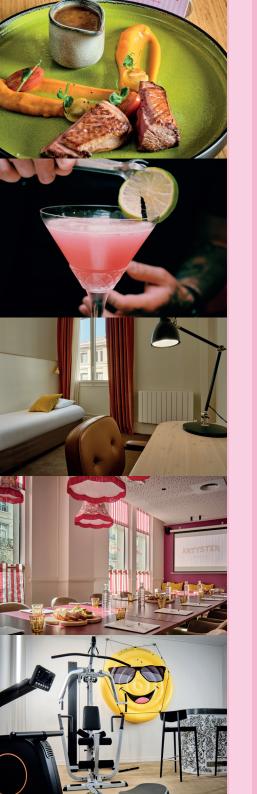

## 34 ROOMS

& a fitness room

ROOMS Arty

solo or duo

## ROOMS **Lounge**

solo, duo or group

#### **FACILITIES**

- Shower or Bath tub
- Air conditioning
- High speed wifi
- Flat screen TV
- Hair dryer
- Fitness room

# WORK together 2 meeting spaces

LA ROTONDE

Room size 46m<sup>2</sup>

**ACROBATE** 

Room size 60m<sup>2</sup>

#### GENEROUS HOME-COOKING.

Our generous, evolving menu features home-cooked cuisine based on local, seasonal products. Naturally, we give priority to products from sustainable agriculture. We also offer vegetarian options.

#### COME TO THE BAR...

at any time of day, for a drink or an afterwork, to discover our cocktails, tapas, local beers and wines.

When the weather's fine, you can enjoy our terrace.