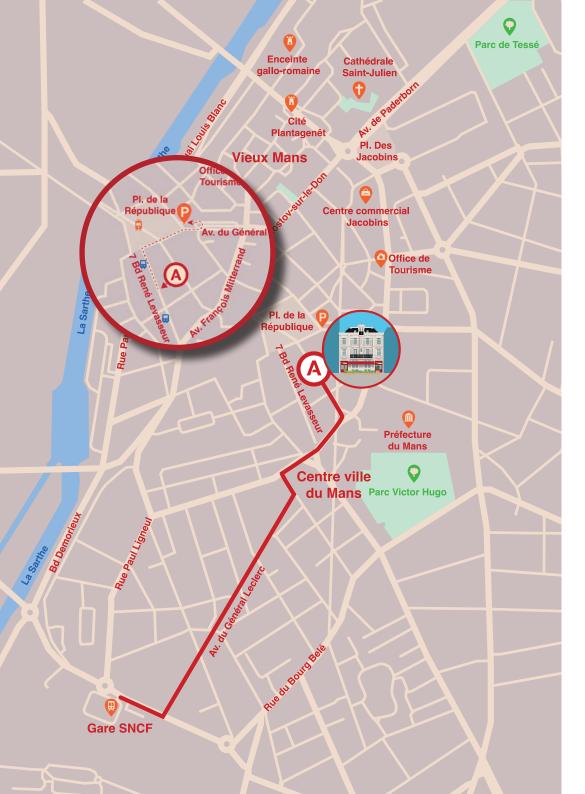

## LOCALISATION

Your hotel in the \(\psi\) of the city is perfect for all your travel needs!

#### Access:

#### BY BUS AND TRAM

lines 6, 23 and 31, streetcar line 1.

#### **BY CAR**

You can park in the Place de la République parking lot, 2 steps from the hotel, with a height limit of 1m85. Ask for your ticket directly at the hotel reception desk, valid for 24 hours for one entry and one exit.

#### BY BIKE

You can park your bikes at Artyster in a secure area.

#### TO RESERVE

5 boulevard René Levasseur 72 000 Le Mans www.artyster.com

+33 (0) 2 43 39 61 61